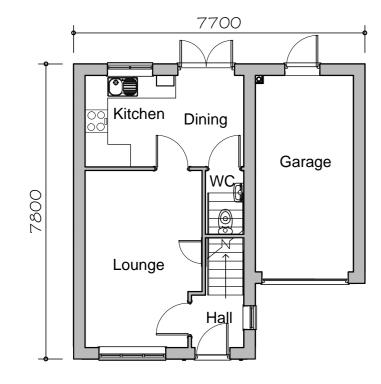

FRONT ELEVATION

SIDE ELEVATION

REAR ELEVATION

FIRST FLOOR PLAN

SIDE ELEVATION

GROUND FLOOR PLAN

FLOOR AREA 73.24m², 788ft²